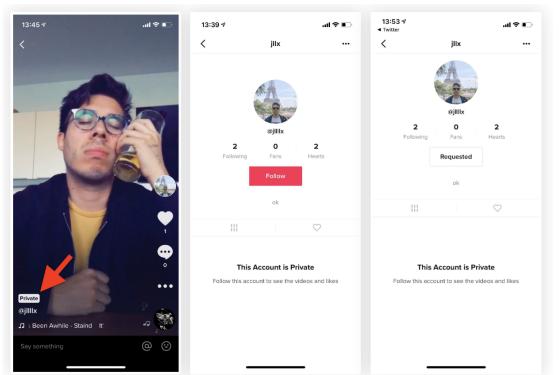

## PUTTING TIKTOK ON PRIVATE

| 12:00 √l <b>२</b> 🖭 11 |                             |             |               |  |
|------------------------|-----------------------------|-------------|---------------|--|
| <                      | <b>Privacy and Settings</b> |             | <             |  |
| Account Dis            |                             |             |               |  |
| 0(                     | Manage My Account           | >           | Allo          |  |
| 0                      | Privacy and Safety          | <b>&gt;</b> | lf yo<br>rece |  |
| $\ominus$              | Wallet                      | >           | Priv          |  |
| Š                      | Share Profile               | >           | Whe           |  |
| General Safe           |                             |             |               |  |
| Ļ                      | Push Notifications          | >           | Wh            |  |
| S                      | Digital Wellbeing           | >           | Wh            |  |
| ¢                      | General Settings            | >           | Wh            |  |
| IJ                     | Connect to Apple Music      | >           | Wh            |  |
| About All              |                             |             |               |  |
| ?                      | Help Center                 | >           | My            |  |
| ۵                      | Safety Center               | >           |               |  |
| 0                      | Report a Problem            | >           |               |  |

| 12:00 ৵                                                                                              |                                                                 | al 🕈 🚯                              |  |
|------------------------------------------------------------------------------------------------------|-----------------------------------------------------------------|-------------------------------------|--|
| <                                                                                                    | Privacy and Safe                                                | ty                                  |  |
| Discoverability                                                                                      |                                                                 |                                     |  |
| Allow Others to                                                                                      | Find Me                                                         | $\bigcirc$                          |  |
| If you disable "Allow Others to Find Me", other users will not<br>receive suggestions to follow you. |                                                                 |                                     |  |
| Private Account<br>When the account<br>see your contents.                                            | it<br>is private, only people ap<br>Existing followers will not | proved by you could<br>be affected. |  |
| Safety                                                                                               |                                                                 |                                     |  |
| Who Can Send                                                                                         | Me Comments                                                     | Everyone >                          |  |
| Who Can Duet                                                                                         | with Me                                                         | Everyone >                          |  |
| Who Can Reac                                                                                         | t to Me                                                         | Everyone >                          |  |
| Who Can Send                                                                                         | Me Messages                                                     | Friends >                           |  |
| Allow Downloa                                                                                        | d                                                               | Off >                               |  |
| My Block List                                                                                        |                                                                 | >                                   |  |
|                                                                                                      |                                                                 |                                     |  |
|                                                                                                      |                                                                 |                                     |  |