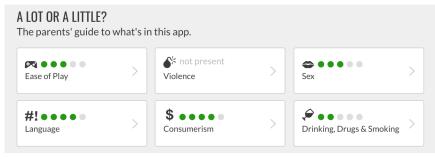

## WHAT PARENTS NEED TO KNOW

- Intended for users 13+
- Can livestream (create live videos) within the app
- Explicit lyrics & mature content can be found on the app
- Parents can set time limits & turn on restricted mode to help filter out inappropriate content
- Videos can be set to private or public. Public allows anyone with the app to view the video.
- Videos created or posted in Tiktok are the property of the app and can be shared by the company
- The app collects location as well as information contained in the messages sent in Tiktok