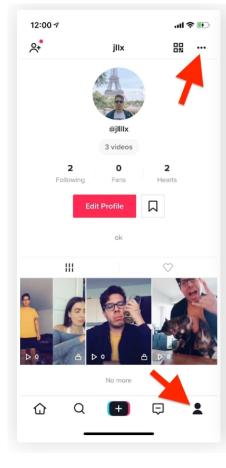

## PUTTING TIKTOK ON PRIVATE

| 12:00 √l <b>२</b> 🖭 11 |                             |             |               |  |
|------------------------|-----------------------------|-------------|---------------|--|
| <                      | <b>Privacy and Settings</b> |             | <             |  |
| Account Dis            |                             |             |               |  |
| 0(                     | Manage My Account           | >           | Allo          |  |
| 0                      | Privacy and Safety          | <b>&gt;</b> | lf yo<br>rece |  |
| $\ominus$              | Wallet                      | >           | Priv          |  |
| Š                      | Share Profile               | >           | Whe           |  |
| General Safe           |                             |             |               |  |
| Ļ                      | Push Notifications          | >           | Wh            |  |
| S                      | Digital Wellbeing           | >           | Wh            |  |
| ¢                      | General Settings            | >           | Wh            |  |
| IJ                     | Connect to Apple Music      | >           | Wh            |  |
| About All              |                             |             |               |  |
| ?                      | Help Center                 | >           | My            |  |
| ۵                      | Safety Center               | >           |               |  |
| 0                      | Report a Problem            | >           |               |  |

| 12:00 ৵                                                                                              |                                                                 | al 🕈 🚯                              |  |
|------------------------------------------------------------------------------------------------------|-----------------------------------------------------------------|-------------------------------------|--|
| <                                                                                                    | Privacy and Safe                                                | ty                                  |  |
| Discoverability                                                                                      |                                                                 |                                     |  |
| Allow Others to                                                                                      | Find Me                                                         | $\bigcirc$                          |  |
| If you disable "Allow Others to Find Me", other users will not<br>receive suggestions to follow you. |                                                                 |                                     |  |
| Private Account<br>When the account<br>see your contents.                                            | it<br>is private, only people ap<br>Existing followers will not | proved by you could<br>be affected. |  |
| Safety                                                                                               |                                                                 |                                     |  |
| Who Can Send                                                                                         | Me Comments                                                     | Everyone >                          |  |
| Who Can Duet                                                                                         | with Me                                                         | Everyone >                          |  |
| Who Can Reac                                                                                         | t to Me                                                         | Everyone >                          |  |
| Who Can Send                                                                                         | Me Messages                                                     | Friends >                           |  |
| Allow Downloa                                                                                        | d                                                               | Off >                               |  |
| My Block List                                                                                        |                                                                 | >                                   |  |
|                                                                                                      |                                                                 |                                     |  |
|                                                                                                      |                                                                 |                                     |  |